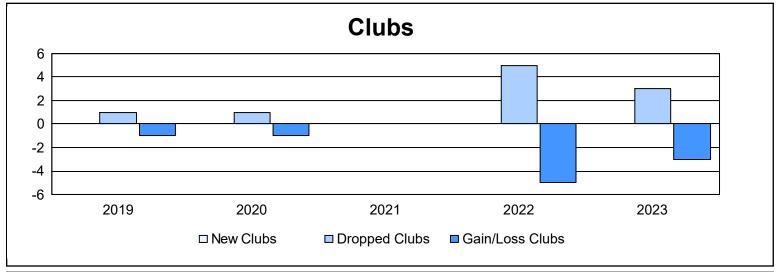

District 105SE As of June 2023 Cumulative

| Year      | New<br>Clubs | Dropped<br>Clubs | Gain/<br>Loss<br>Clubs | New<br>Members | Charter<br>Members | Reinstate<br>Members | Transfer<br>Members | Total<br>Member<br>Added | Total<br>Members<br>Dropped | Gain/<br>Loss<br>Members |
|-----------|--------------|------------------|------------------------|----------------|--------------------|----------------------|---------------------|--------------------------|-----------------------------|--------------------------|
| 2018-2019 | 0            | 1                | -1                     | 89             | 3                  | 4                    | 7                   | 103                      | 176                         | -73                      |
| 2019-2020 | 0            | 1                | -1                     | 82             | 1                  | 6                    | 6                   | 95                       | 166                         | -71                      |
| 2020-2021 | 0            | 0                | 0                      | 48             | 1                  | 3                    | 16                  | 68                       | 166                         | -98                      |
| 2021-2022 | 0            | 5                | -5                     | 120            | 1                  | 4                    | 18                  | 143                      | 158                         | -15                      |
| 2022-2023 | 0            | 3                | -3                     | 87             | 0                  | 3                    | 24                  | 114                      | 142                         | -28                      |
| Average   | 0            | 2                | -2                     | 85             | 1                  | 4                    | 14                  | 105                      | 162                         | -57                      |